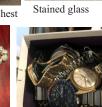

Pub chairs made from whiskey barrels

JEWELRY: Blackamor pin pendent 18kt gold &

sterling silver w/gems, seed pearl & diamond Blackamor pendent, ruby & diamond Blackamor pendant, 2 ruby bracelets w/gold

wash, 2 diamond & ruby bracelets silver bands

w/gold wash, 2 sapphire bracelets silver w/gold

wash, 2 garnet, peridot, amethyst, diamond &

tansonite bracelets, 18kt gold, silver & diamond

necklace, peridot bracelet w/sterling silver

band, cameo & pearl blue topaz & onyx

necklace, pearl enhance pendant,

Wedgewood cameo pin pendant, 14kt gold &

diamond ring, pink coral necklace, jade multi-

colored necklace, 7 sterling bangles, bead

bracelet, sterling silver ladies belt, jade bangle,