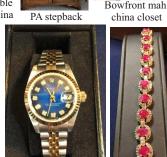

## Orig. w/c by Howard Schroeder "Spain" Lg lot fine Jewelry CH OR WILL FOR DETAILS CALL BUT

Men's watch collection

shape overall.

V6 loaded w/black leather int. sunroof, 1 owner, 34,000 original miles!