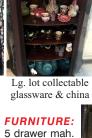

"Harbor Scene

One of many

Sterling Flatware

Crystal incl.

set, ant. dresser & mirror, Kincaid furniture incl. bedroom sidetable, 4 dining rooms chairs, 2 captains

chairs, Mission table, Lane sidetable, FinBar furniture

incl. 9 footstools, 2 tub chairs, 4 harp chairs, 2 barstools, metal base table, ant. marbletop table, teal sofa, teak Pottery Barn furniture, wood desk chair,

uph chairs, love seat & 2 arm chairs, oak side by side