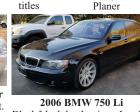

bracelet

both run with canvas by Tom titles

2006 BMW 750 Li Black/black leather int.. Loaded w/every extra, new tires. 1 owner garage kept 70k orig. miles, clean carfax included!