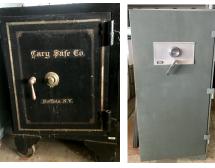

#### A SMALL SAMPLING OF TRADITIONAL & CONTEMPORARY PIECES: Conference tables for up to 16 incl. hardwood, laminate, walnut & cherry, leather & uph. conference & office chairs, round hardwood & laminate work tables, ovoid desks & tables, open bookcases, deco style office furniture, rolled arm leather office chairs, 100+ computer desks, L shaped computer desks, hardwood entry desks, decorative wall art, 100+ swivel office chairs, ant. repro partners desks, many high end credenzas, 1/2 round hardwood tables, mirrors, lamps, prints, leather wing chairs, electronic safes, countertop safes, New Castle Co. prints, nautical prints, modern art, retail displays, stack on chairs, bar stools, component systems, Diebold safes, 100+ filing cabinets all sizes & shapes incl. fireproof, compact office refrigerators, floor safes, ant. safes by J. Baum Safe & Lock Co., ant. Gary safe, Mosler safe, dry erase boards, locking poster display signs, plans file cabinets, projection screens, card cabinets, combination work shelves/cabinet, 2 door cabinets, all shapes & sizes of metal cabinets, work stools, new uph. stack on chairs, oak dinette sets, drafting tables, maple, cherry & mah.

Many safes from floor to countertop and

new to antique, incl. jewelers safes