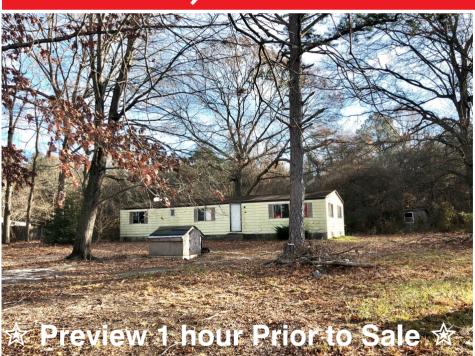

## **COURT ORDERED AUCTION OF** Real Estate near Coverdale Crossroads, Seaford, DE

**LEGAL DESCRIPTION:** Real Estate Tax I.D. #231-9.00-37.04. A manufactured home in "As Is" condition on permanent foundation at 22533 Coverdale Road, Seaford, Delaware 19973. Sale held for the Estate of Prentice L. Doughty and Anner M. Harmon.

- ★ Home in need of Remodeling
- ★ Partially Wooded Lot
- 🖈 Good Rental Potential
- ★ Low Delaware Taxes

CALL Butch or Will Showing or For Details

**TERMS:** A ten (10) percent deposit to be required on day of sale with the balance due and payable in cash or certified check in 30 days when good unencumbered marketable title will be delivered. Purchaser to pay a 6% Buyers Premium at closing. Property sold "As Is" with no guarantees of any kind. Unreserved Sale with No Minimums!!!