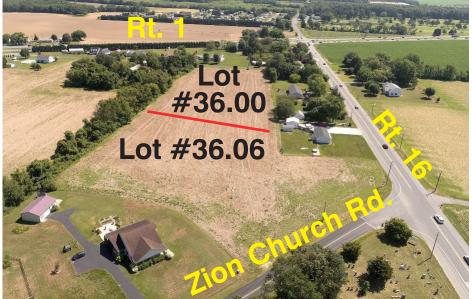

**TWO BUILDING LOTS AT** 

View looking West from Jefferson Road

- ★ Large Clear Parcels
- Great Access from 3 Roads
- ★ Low Delaware Taxes

Looking North and East from Rt. 16 at the Intersection of Zion Church Road

**AUCTIONEER'S NOTE:** Sale to be held in 3 parts, with Lot 36.06 first, Lot 36.00 second and both parcels combined third. Owner has the right to accept the manner of sale that nets the highest dollar.