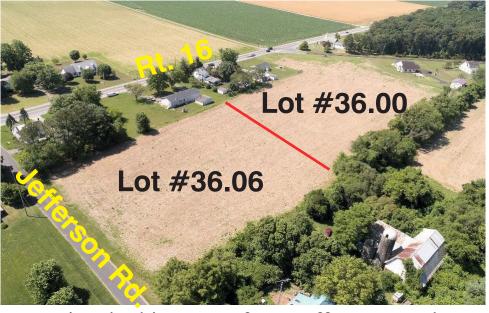

**TWO BUILDING LOTS AT** 

View looking West from Jefferson Road

- ★ Large Clear Parcels
- Great Access from 3 Roads
- ★ Low Delaware Taxes

Looking North and East from Rt. 16 at the Intersection of Zion Church Road

**AUCTIONEER'S NOTE:** Sale to be held in 3 parts, with Lot 36.06 first, Lot 36.00 second and both parcels combined third. Owner has the right to accept the manner of sale that nets the highest dollar.