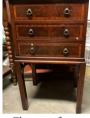

Orig. w/c by Eastern Shore artist. Willie Crockett

Mah. hanging corner cupboard

Lot sterling

silver

Painted step-back cupboard in green distressed paint

Double pedestal

mah. table

w/shieldback