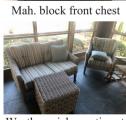

Lattice front hanging cherry cupboard

Weather wicker patio set

Winchester

Single cab, 2WD, 248327± miles, clean Carfax, DE

2009 Mercedes Benz ML350

4matic. 157±k miles, white

required.

114713± miles, clean Carfax, DE State inspected