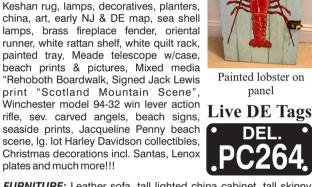

Egyptian Sarcophagus

Painted lobster on

Orig. w/c by Howard Schroeder

Orig. 1976 Jack Lewis

'Glades off of Lewes Rehoboth Canal"

1 of 3 wingback

Mermaid wall handing

1 of many high end beach house signs