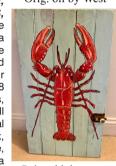

Egyptian Sarcophagus

Painted lobster on

Orig. w/c by Howard Schroeder

Orig. 1976 Jack Lewis

'Glades off of Lewes Rehoboth Canal"

1 of 3 wingback

Mermaid wall handing

1 of many high end beach house signs