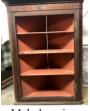

Orig. w/c by Eastern Shore artist. Willie Crockett

Mah. hanging corner cupboard

Lot sterling

silver

Painted step-back cupboard in green distressed paint

Double pedestal

mah. table

w/shieldback