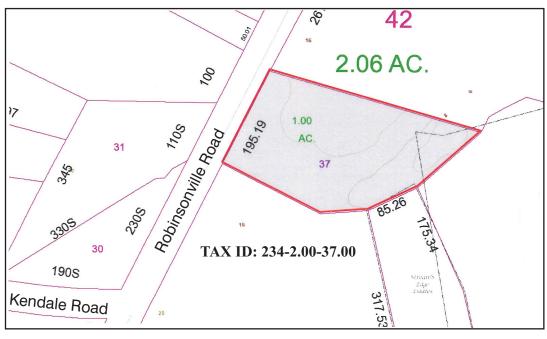

## ABSOLUTE AUCTION!

Regardless of Price ON SITE RAIN OR SHINE 19211 Robinsonville Rd., Lewes SAT., MAY 8<sup>th</sup> 1:00 PM

NOTE: Don't miss this fantastic opportunity to purchase a home on a 1 ± acre wooded parcel in Eastern Sussex Co. at Auction Price!! Home is in need of major renovations or demolition. Property sold "As Is", "Where Is". Purchaser is responsible for their own due diligence.

- **★** Cape Henlopen School District
- **★** Low Delaware Taxes
- **☆** No HOA!!
- ★ 1 Acre ±

**TERMS:** A 10% deposit to be required at the time of sale with the balance due and payable in cash or certified check at final settlement within 30 days when good unencumbered marketable title will be delivered. Absolute Sale without reserve!! This property will sell on sale day!! A 4% Buyer's Premium to be added to hammer price. Purchasers are responsible for their own due diligence regarding zoning, redevelopment and any or all bureaucratic issues. Property to be sold "As Is", "Where Is".