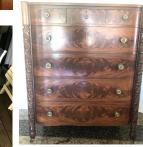

FURNITURE: 2 tier glass table, arm chair, 5 parlor chairs, sm. pine bench, faux bamboo nesting tables, cherry dining set w/table, 6 chairs &

Orig. oil by Paul Rendel

hutch, glass top console table, MCM Stressless leather chair & ottoman, 2 door oak stand, modern queen bed w/Tempupedic mattress, Durham Furniture long bureau & matching night stand, modern uph. sofa & coffee table, wicker chest, blanket chest, Ig. lot beach oriented designer furniture incl. distressed pine hall chest, mid century modern dining set, Eames style mid century leather chair w/ottoman, patio furniture, Danish modern mid century furniture, sev. planters & yard ornaments, wicker chairs, burnt rattan bookshelf, lg. hardwood side table & matching mirror, dining room table, chairs & buffet, twin 7 pc. white wicker bedroom sets, sm. needlepoint bench, Barrister bookcase, marbletop oak table, heavily carved 7 drawer chest, Ig. oak mirror, dropleaf table, clover shaped end table, mah. slanttop desk, chairs, marbletop chest, pine dry sink, wicker coffee table w/matching end table & glass tops, uph. armchairs, sm. love seat, uph. ottoman, dropleaf table, 3 pc. marbletop tiger maple chest of drawers, king poster bed, king metal bed, queen metal bed,