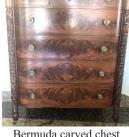

FURNITURE: 2 tier glass table, arm chair, 5 parlor chairs, sm. pine bench, faux bamboo nesting tables, cherry dining set w/table, 6 chairs &

Orig. oil by Paul Rendel

hutch, glass top console table, MCM Stressless leather chair & ottoman, 2 door oak stand, modern queen bed w/Tempupedic mattress, Durham Furniture long bureau & matching night stand, modern uph. sofa & coffee table, wicker chest, blanket chest, Ig. lot beach oriented designer furniture incl. distressed pine hall chest, mid century modern dining set, Eames style mid century leather chair w/ottoman, patio furniture, Danish modern mid century furniture, sev. planters & yard ornaments, wicker chairs, burnt rattan bookshelf, lg. hardwood side table & matching mirror, dining room table, chairs & buffet, twin 7 pc. white wicker bedroom sets, sm. needlepoint bench, Barrister bookcase, marbletop oak table, heavily carved 7 drawer chest, Ig. oak mirror, dropleaf table, clover shaped end table, mah. slanttop desk, chairs, marbletop chest, pine dry sink, wicker coffee table w/matching end table & glass tops, uph. armchairs, sm. love seat, uph. ottoman, dropleaf table, 3 pc. marbletop tiger maple chest of drawers, king poster bed, king metal bed, queen metal bed,