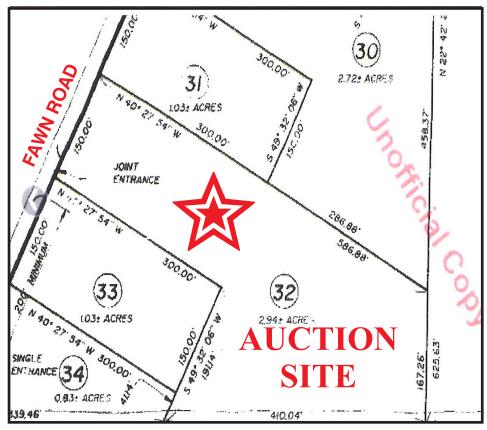

## VERY LARGE RESIDENTIAL PARCEL 10244 Fawn Rd., Greenwood, DE

3± ACRES with 2 Single Story Houses

3± ACRES with 2 Single Story Houses

ON SITE RAIN OR SHINE

**★ 2 Sm. Houses in Need of Renovation** 

**★** Lg. Flag Shaped Parcel