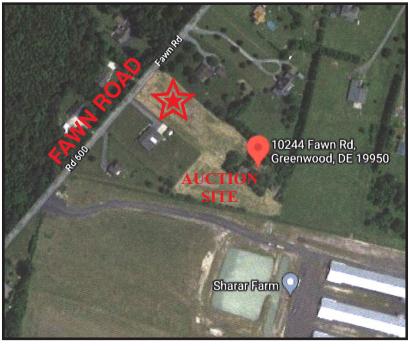

## VERY LARGE RESIDENTIAL PARCEL 10244 Fawn Rd., Greenwood, DE

3± ACRES with 2 Single Story Houses

3± ACRES with 2 Single Story Houses

ON SITE RAIN OR SHINE

**★ 2 Sm. Houses in Need of Renovation** 

**★** Lg. Flag Shaped Parcel