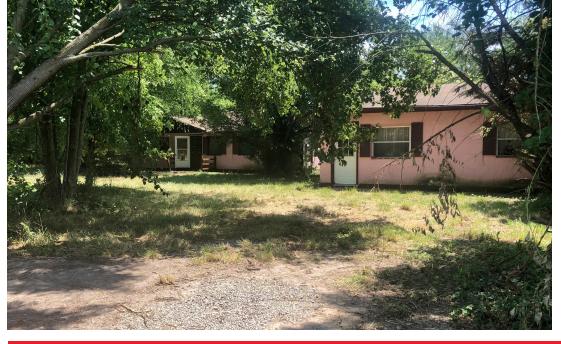

## VERY LARGE RESIDENTIAL PARCEL 10244 Fawn Rd., Greenwood, DE

3± ACRES with 2 Single Story Houses

3± ACRES with 2 Single Story Houses

ON SITE RAIN OR SHINE

**★ 2 Sm. Houses in Need of Renovation** 

**★** Lg. Flag Shaped Parcel

**★** Low Delaware Taxes

- **★ Many Exc. Homes on Fawn Road**
- \* Room for Horses
- **★ Property & Structures Sold "AS IS"**
- **★ Swimming Pool**

**AUCTIONEER'S NOTE:** A It is hard to find a 1 acre lot in Sussex Co. This is a 3± acre site in a beautiful country setting. You can keep or demolish the existing homes. A load of options on a very nice site. Attend the Open House for details.