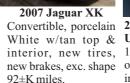

inspected

Convertible, porcelain 2012 Jeep Wrangler White w/almond leather White w/tan top & Unlimited Sport, int., rear entertainment, interior, new tires, 140,XXX miles, auto, 1 recent major service incl. owner, clean Carfax, DE timing chain update & new premium tires, 104±K miles