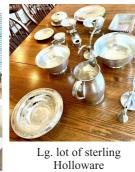

Orig work by Henry Progar

Orig. w/c "Harbor Scene by Howard Schroeder

Orig. w/c Jack Lewis

Men's Breitling watch

**RUGS & CARPETS:** Oriental STERLING: Full sets of runners, 6 - 5' x 9' Indo Persian sterling flatware with 12 to 24 room size rugs, 9' x 12' Bokaras, place settings, Ig. lot misc. Chinese, Indian, Kazaks, Tabriz and more!!

Orig. o/c by Henry Progar

Adirondack

Holloware & more!!

Men's Cartier Watch

**MISCELLANEOUS:** Tiffany clocks, card albums, painted trays, Waterford crystal, mirrors, lamps, nautical decoratives and more!! JEWELRY: Men's Cartier watch, men's Breitling watch, lg. coll. of designer watches,